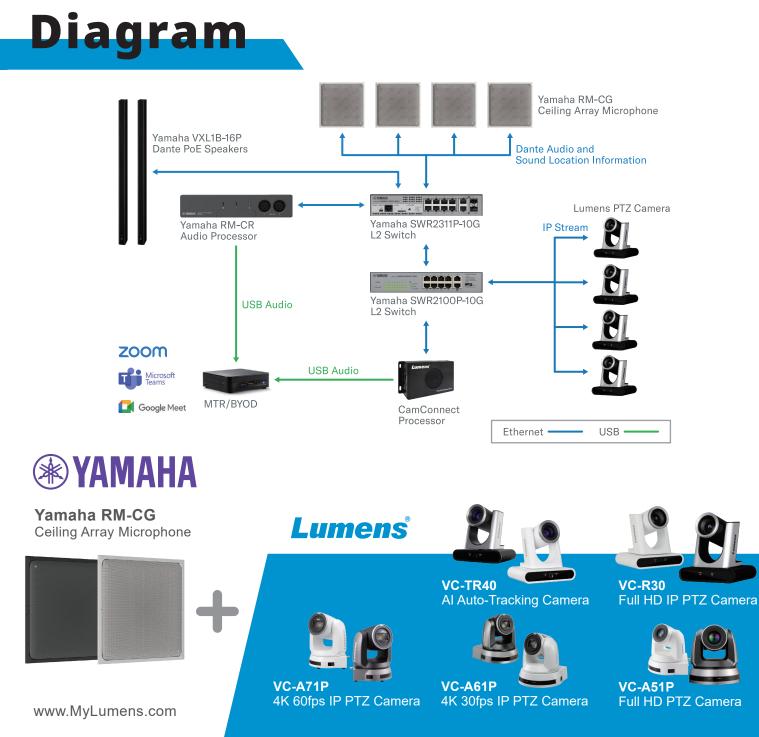

- Supports up-to 4 IP cameras
- Supports up-to 16 multiple array microphones
- Supports PBP and 2x2 multiview output
- Al algorithm for people tracking and center stage

## Lumens Voice-Tracking Camera Solution CamConnect Pro

Multiple Camera Auto Switch

Voice Tracking Camera Control

Hybrid Audio-Visual Tracking Algorithm

Microphone Arrays and Digital Signal Processors