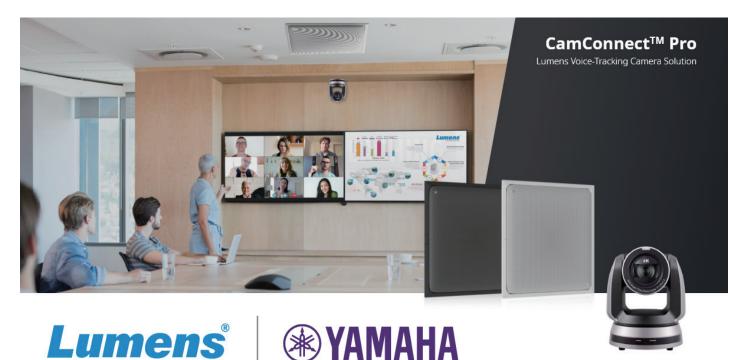

## Voice-Tracking Camera Solution

## **CamConnect Pro**

## Wouldn't your video conferences be better if the camera focused on the presenter?

With Lumens CamConnect<sup>™</sup> Pro and Yamaha's RM-CG Ceiling Array Microphone, your in-room cameras automatically capture the active speaker. CamConnect<sup>™</sup> Pro transforms the remote experience delivering instant meeting equity, greater engagement, and more meaningful interaction.

- Supports up-to 4 IP cameras
- Supports up-to 16 multiple array microphones
- Supports PBP and 2x2 multiview output
- Al algorithm for people tracking and center stage

## Lumens Voice-Tracking Camera Solution CamConnect Pro

Multiple Camera Auto Switch

Voice Tracking Camera Control

Hybrid Audio-Visual Tracking Algorithm

Microphone Arrays and Digital Signal Processors